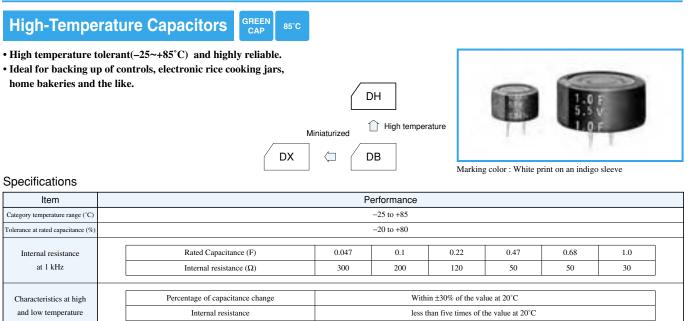

## ELECTRIC DOUBLE LAYER CAPACITORS "DYNACAP"



## Internal resistance Within four time Shelf life (85°C) Test time :1000 hours ; Same as endurance. Outline Drawing Unit: mm Image: Sleeve fight fight

ΦD Max

0±0.3

 $\oplus$ 

6.0±1

Test time

Percentage of capacitance change



Part number is refer to below table.

1000 hours

Within  $\pm 30\%$  of the initial measured value

Within four times of the initial specified value

## Standard Ratings

L Max

Endurance (85°C)

| Max. operating voltage(V) | Rated capacitance(F) | ELNA Parts No. | ø DxL(mm) |
|---------------------------|----------------------|----------------|-----------|
| 5.5                       | 0.047                | DH-5R5D473T    | 13.5x9.5  |
| 5.5                       | 0.1                  | DH-5R5D104T    | 13.5x9.5  |
| 5.5                       | 0.22