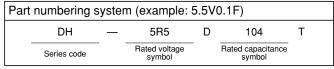

Part number is refer to below table.

1000 hours

Within  $\pm 30\%$  of the initial measured value

Within four times of the initial specified value